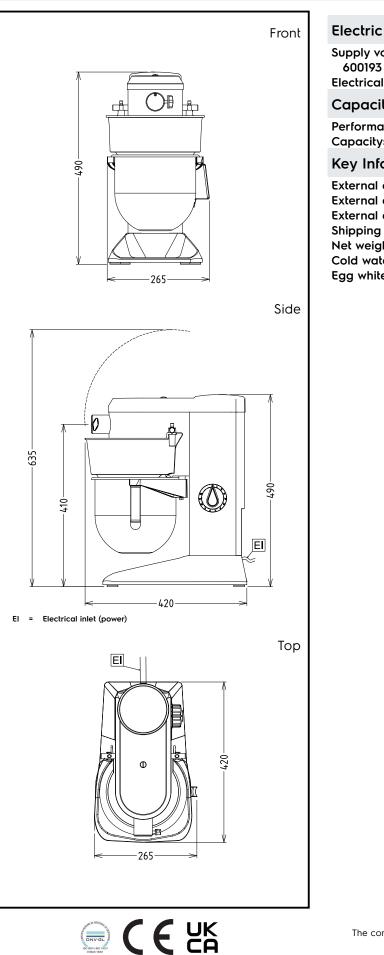

# Planetary Mixers Planetary Mixer, 5 lt. - Electronic with Hub

| Supply voltage:<br>600193 (BE5BYA)<br>Electrical power max.:                                                                                                           | 200-240 V/1N ph/50/60 Hz<br>0.45 kW                                                   |
|------------------------------------------------------------------------------------------------------------------------------------------------------------------------|---------------------------------------------------------------------------------------|
| Capacity:                                                                                                                                                              |                                                                                       |
| Performance (up to):<br>Capacity:                                                                                                                                      | 1.5 kg/Cycle<br>5.5 litres                                                            |
| Key Information:                                                                                                                                                       |                                                                                       |
| External dimensions, Width:<br>External dimensions, Depth:<br>External dimensions, Height:<br>Shipping weight:<br>Net weight (kg):<br>Cold water paste:<br>Egg whites: | 266 mm<br>416 mm<br>487 mm<br>19 kg<br>17<br>1.5 kg with Spiral hook<br>10 with Whisk |