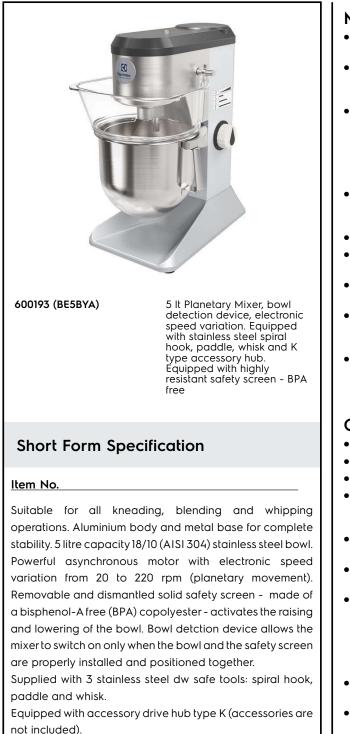

Planetary Mixers Planetary Mixer, 5 It. - Electronic with Hub

| ITEM #  |  |
|---------|--|
| MODEL # |  |
| NAME #  |  |
| SIS #   |  |
| AIA #   |  |

### **Main Features**

- Professional compact table top beater mixer for intensive kneading, mixing and whipping.
- Maximum capacity (flour, with 60% of hydration) 1.5 kg, suitable for 10-100 meals per service.
- Delivered with:
- -Spiral Hook, Paddle, Wire Whisk and Mixing Bowl for 5 It. All made in stainless steel and dishwasher safe
- Accessory drive hub (accessories are not included)
- Tools shape and size perfectly adapt to the bowl for uniform mixing of even small quantities.
- Electronic speed variator.
- Removable safety screen activates the raising and lowering of the bowl.
- Safety device will automatically stop the machine when the bowl is lowered.
- Ergonomic and reliable knob to select the speed adjusting to the tool and mixture hardness.
- Bowl detection device allows the mixer to switch on only when the bowl and the solid safety screen are properly installed and positioned together.

## Construction

- 304 AISI stainless steel bowl 5 It capacity.
- Compact and portable design.
- Asynchronous motor with high start-up torque.
- Variable speed from 20 to 220 rpm (planetary movement), to adjust to the selected tool and mixture hardness.
- Planetary movement based on self lubricating gears, eliminating any risk of leaks.
- Water protected planetary system (IP55 electrical controls, IP34 overall machine).
- Transparent solid safety screen made of EastmanTritan<sup>™</sup> copolyester BPA free, impact resistant and stays clear and durable after several dishwashing cycle. Eastman&Tritan are trademarks for Eastman Chemical Company.
- Variable speed rotation of the tools from 67 rpm to 740 rpm.
- Sturdy metal accessory hub able to withstand heavy usage.

#### APPROVAL:

Excelence

| Included Accessories<br>• 1 of Bowl 5 It for BE5<br>• 1 of Stainless steel paddle 5 It<br>• 1 of Stainless steel whisk 5 It<br>• 1 of Sainless steel spiral hook 5 It | PNC 653295<br>PNC 653756<br>PNC 653757<br>PNC 653765 |
|-----------------------------------------------------------------------------------------------------------------------------------------------------------------------|------------------------------------------------------|
| Optional Accessories                                                                                                                                                  |                                                      |
| <ul> <li>60 mm meatmincer for attachment<br/>type K (12 mm square hub) and 1<br/>disc</li> </ul>                                                                      | PNC 653043                                           |
| • 3 discs (3-4,5-8 mm) for meatmincer                                                                                                                                 | PNC 653044                                           |
| Bowl 5 It for BE5                                                                                                                                                     | PNC 653295                                           |
| <ul> <li>Pasta kit accessory (lasagne 142,5 mm)</li> </ul>                                                                                                            | PNC 653296                                           |
| • Pasta kit accessory (spaghetti 2 mm)                                                                                                                                | PNC 653298                                           |
| <ul> <li>Pasta kit (lasagne,tagliatelle,<br/>tagliolini)</li> </ul>                                                                                                   | PNC 653300                                           |
| <ul> <li>Stainless steel paddle 5 lt</li> </ul>                                                                                                                       | PNC 653756                                           |
| <ul> <li>Stainless steel whisk 5 lt</li> </ul>                                                                                                                        | PNC 653757                                           |
| <ul> <li>Sainless steel spiral hook 5 lt</li> </ul>                                                                                                                   | PNC 653765                                           |
| <ul> <li>Closed splash guard for BE5/8 with<br/>accessory hub</li> </ul>                                                                                              | PNC 653782                                           |